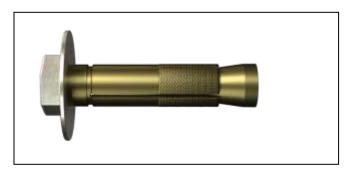

## Submittal Sheet Brass Expansion Bolt (#455)

www.Wejlt.com

Ideal for attaching Stainless Stone Anchors to backups of CMU, Concrete, and Brick. Features a Type 304 Stainless Steel bolt and Type 10-8 Stainless Washer with a Brass 260 Alloy sleeve and cone.

One Size: 3/8" diameter x 1-3/4" long.

Drill a 3/8" diameter hole into the backup 2" deep.

100 pcs per box 600 pcs per carton